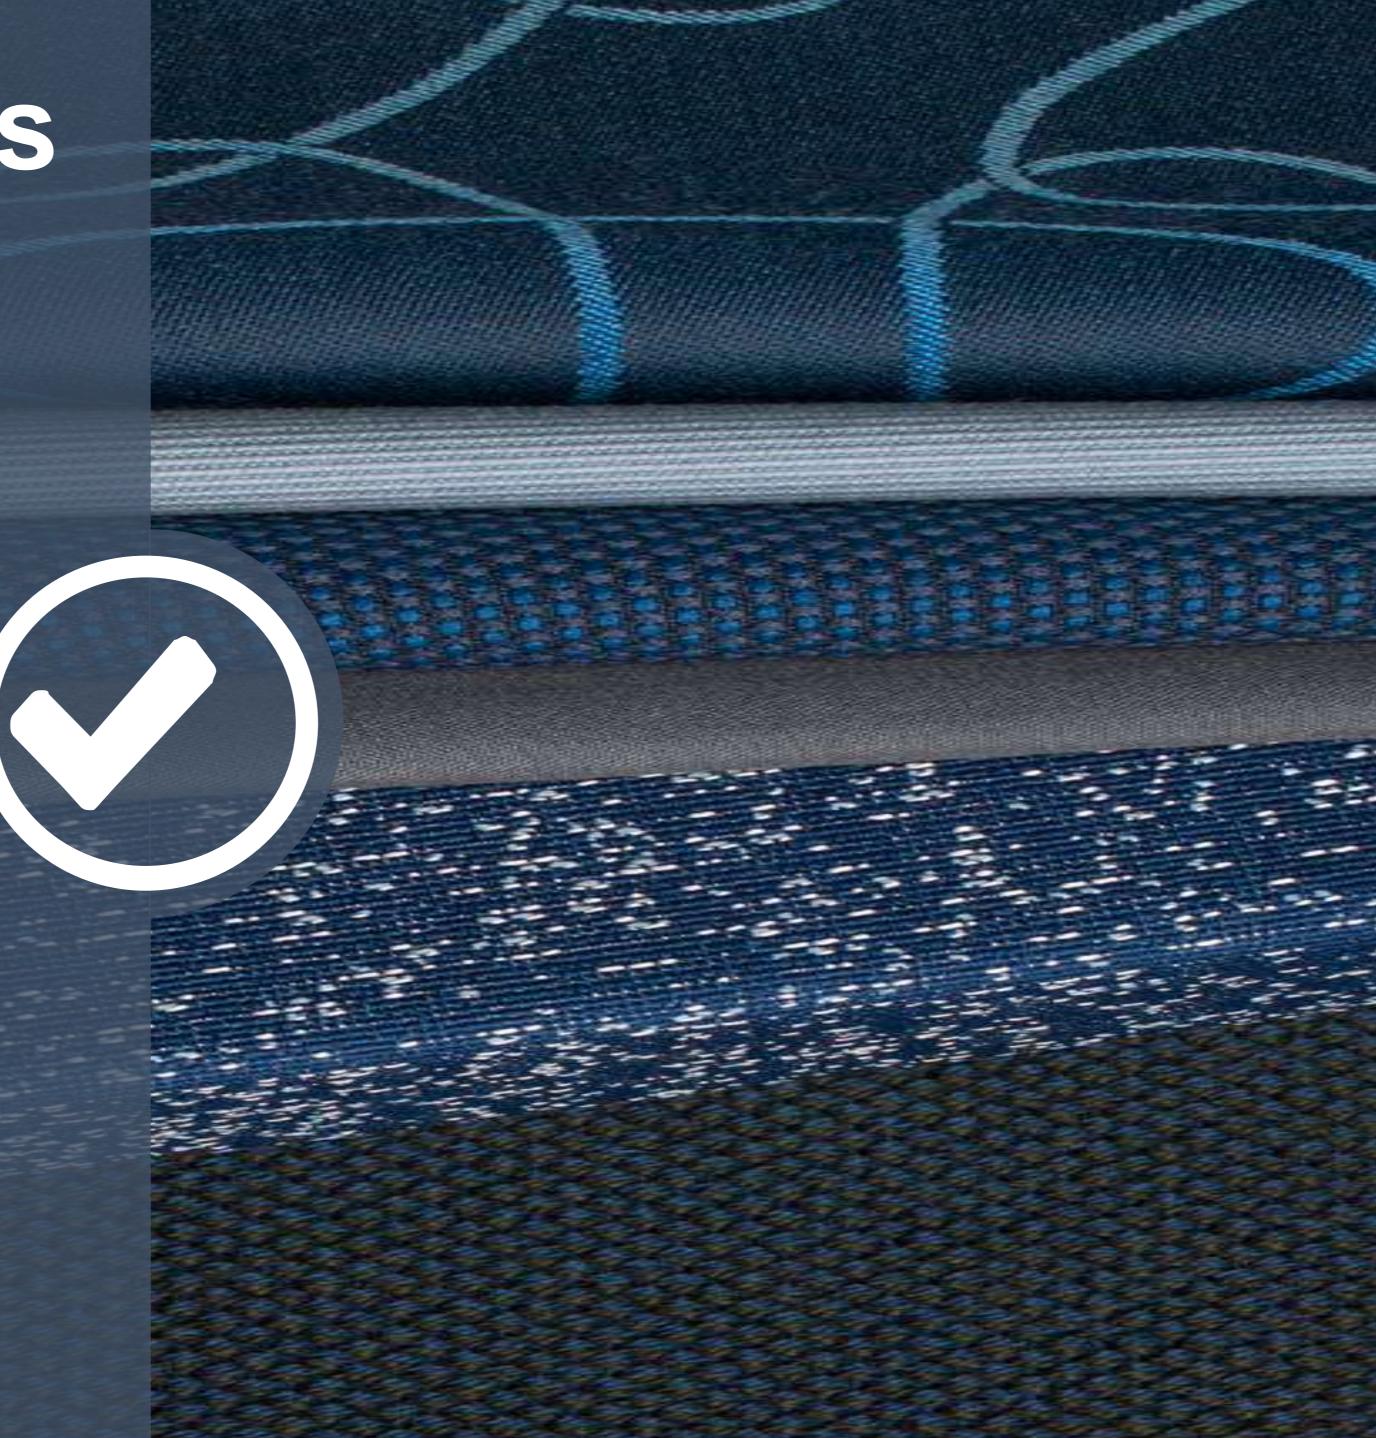

### Seat Covers & Cushions

We offer a wide range of high quality seat covers & seat cushions made out of different material and layer components. All our seat covers are customized and accordance to aviation certification.

- Graphite and memory seat cushions
- Backrest and headrest cushions
- EC, BC, FC seat covers
- Laminated seat covers
- Cabin attendant & pilot seat covers