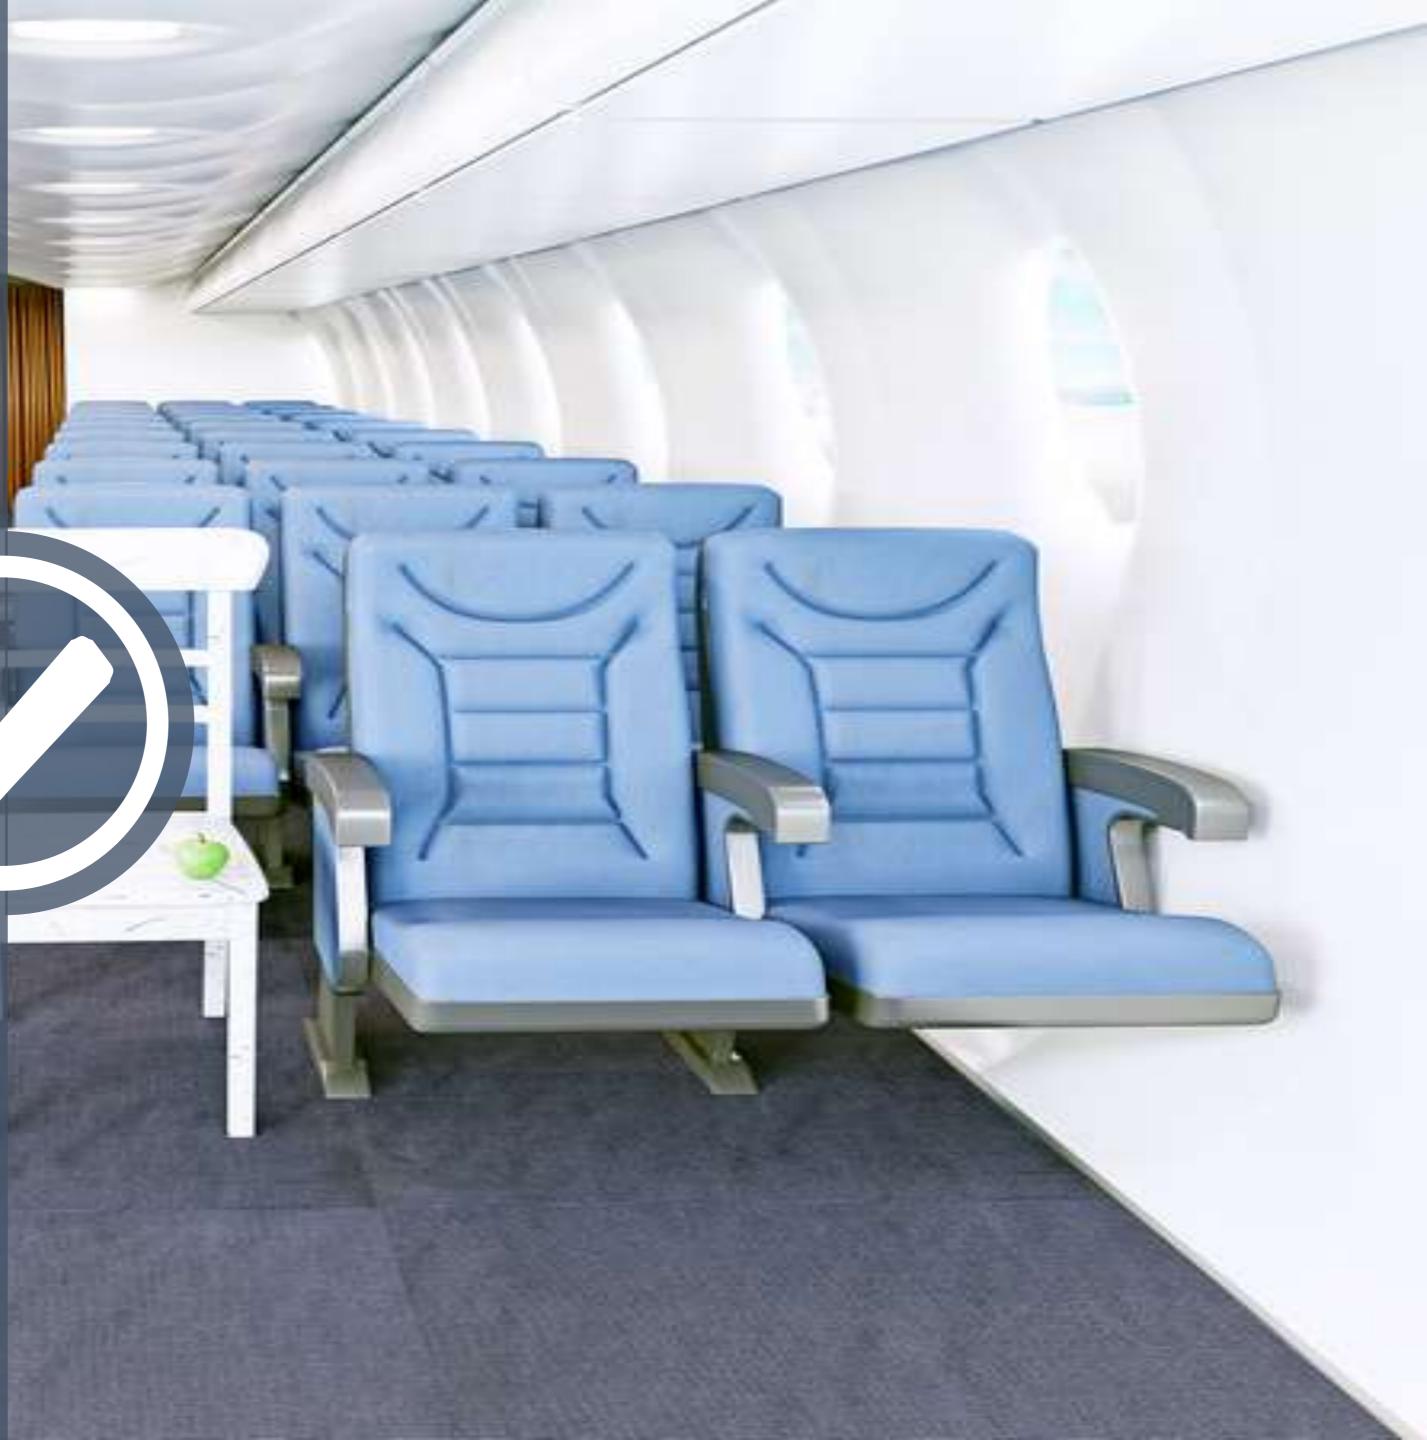

### Seat Covers & Cushions

We offer a wide range of high quality seat covers & seat cushions made out of different material and layer components. All our seat covers are customized and accordance to aviation certification.

- Graphite and memory seat cushions
- Backrest and headrest cushions
- EC, BC, FC seat covers
- Laminated seat covers
- Cabin attendant & pilot seat covers