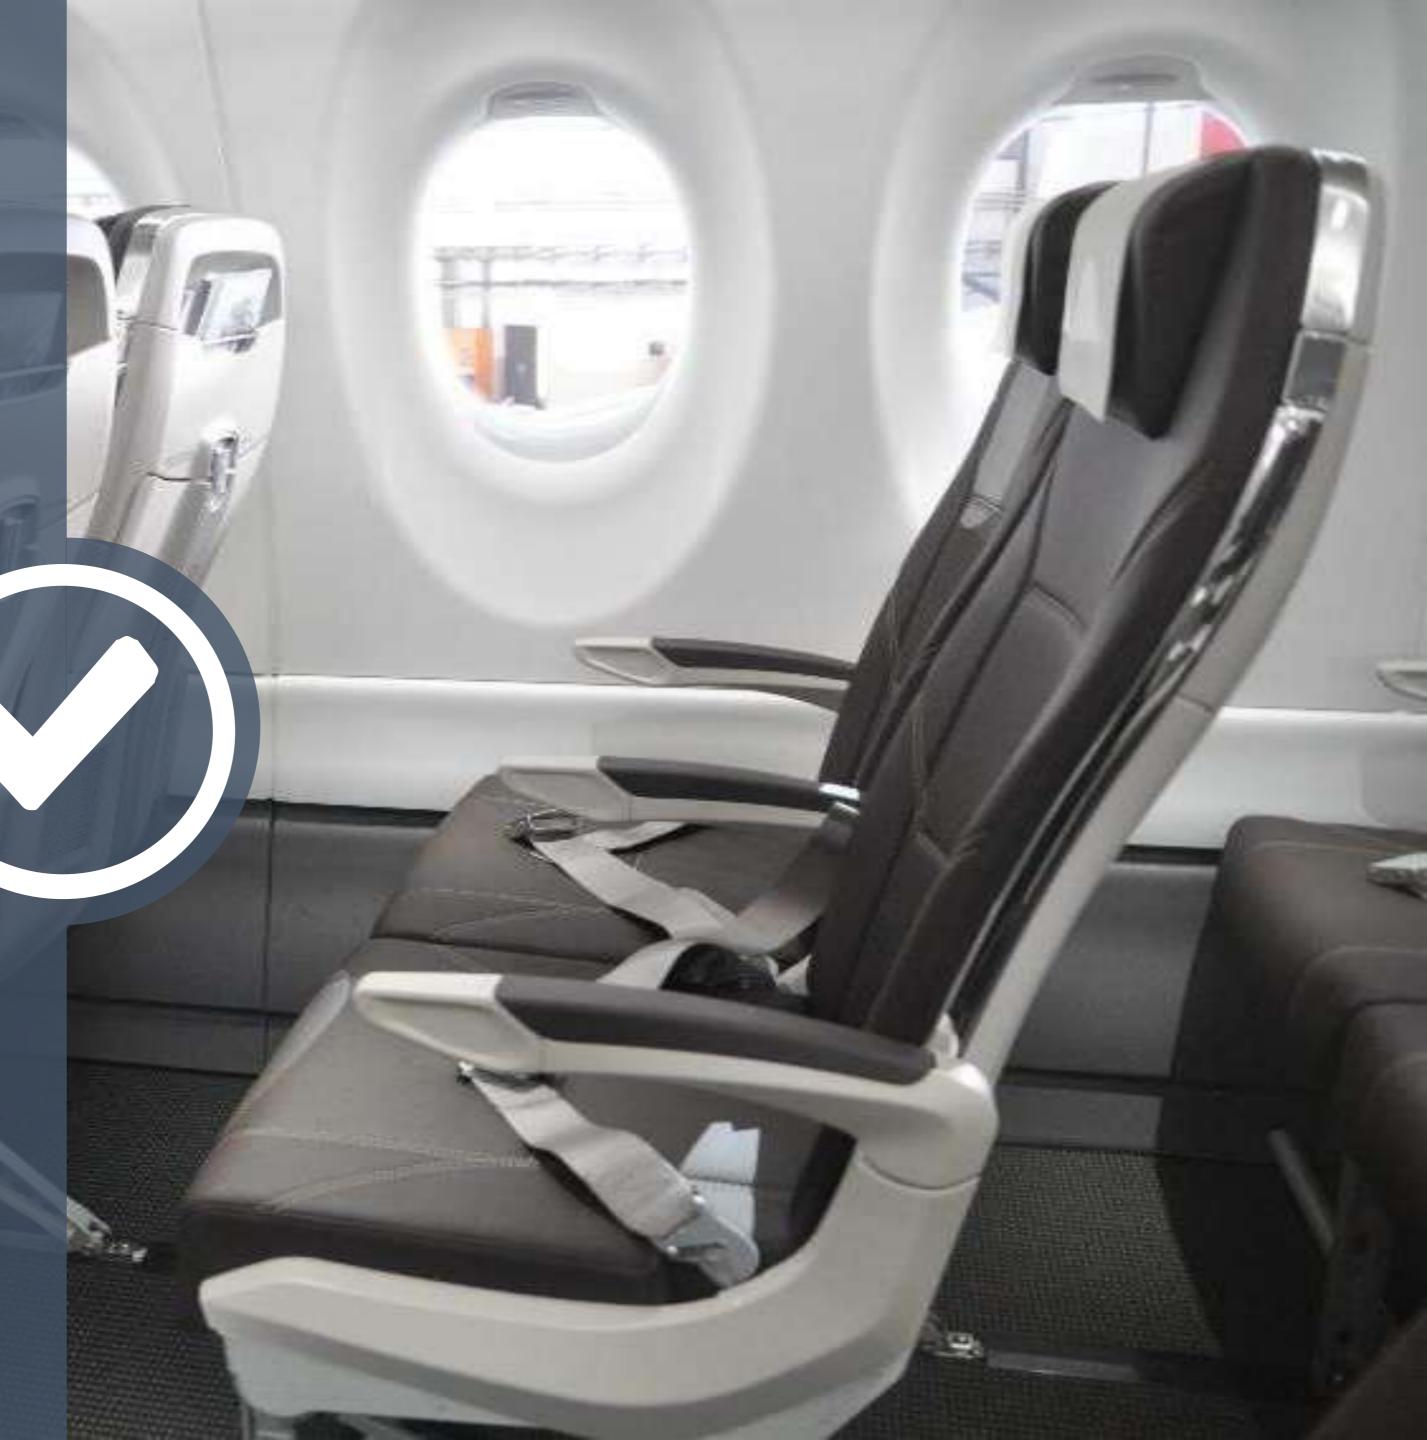

### Seat Covers & Cushions

We offer a wide range of high quality seat covers & seat cushions made out of different material and layer components. All our seat covers are customized and accordance to aviation certification.

- Graphite and memory seat cushions
- Backrest and headrest cushions
- EC, BC, FC seat covers
- Laminated seat covers
- Cabin attendant & pilot seat covers

### Seat Attachement Parts

ACM offers a wide range of seat attachment parts for new series but also for aftermarket and spare parts.

life vest pouches | bags | straps and literature pockets | arm caps | headrest covers | seat belts