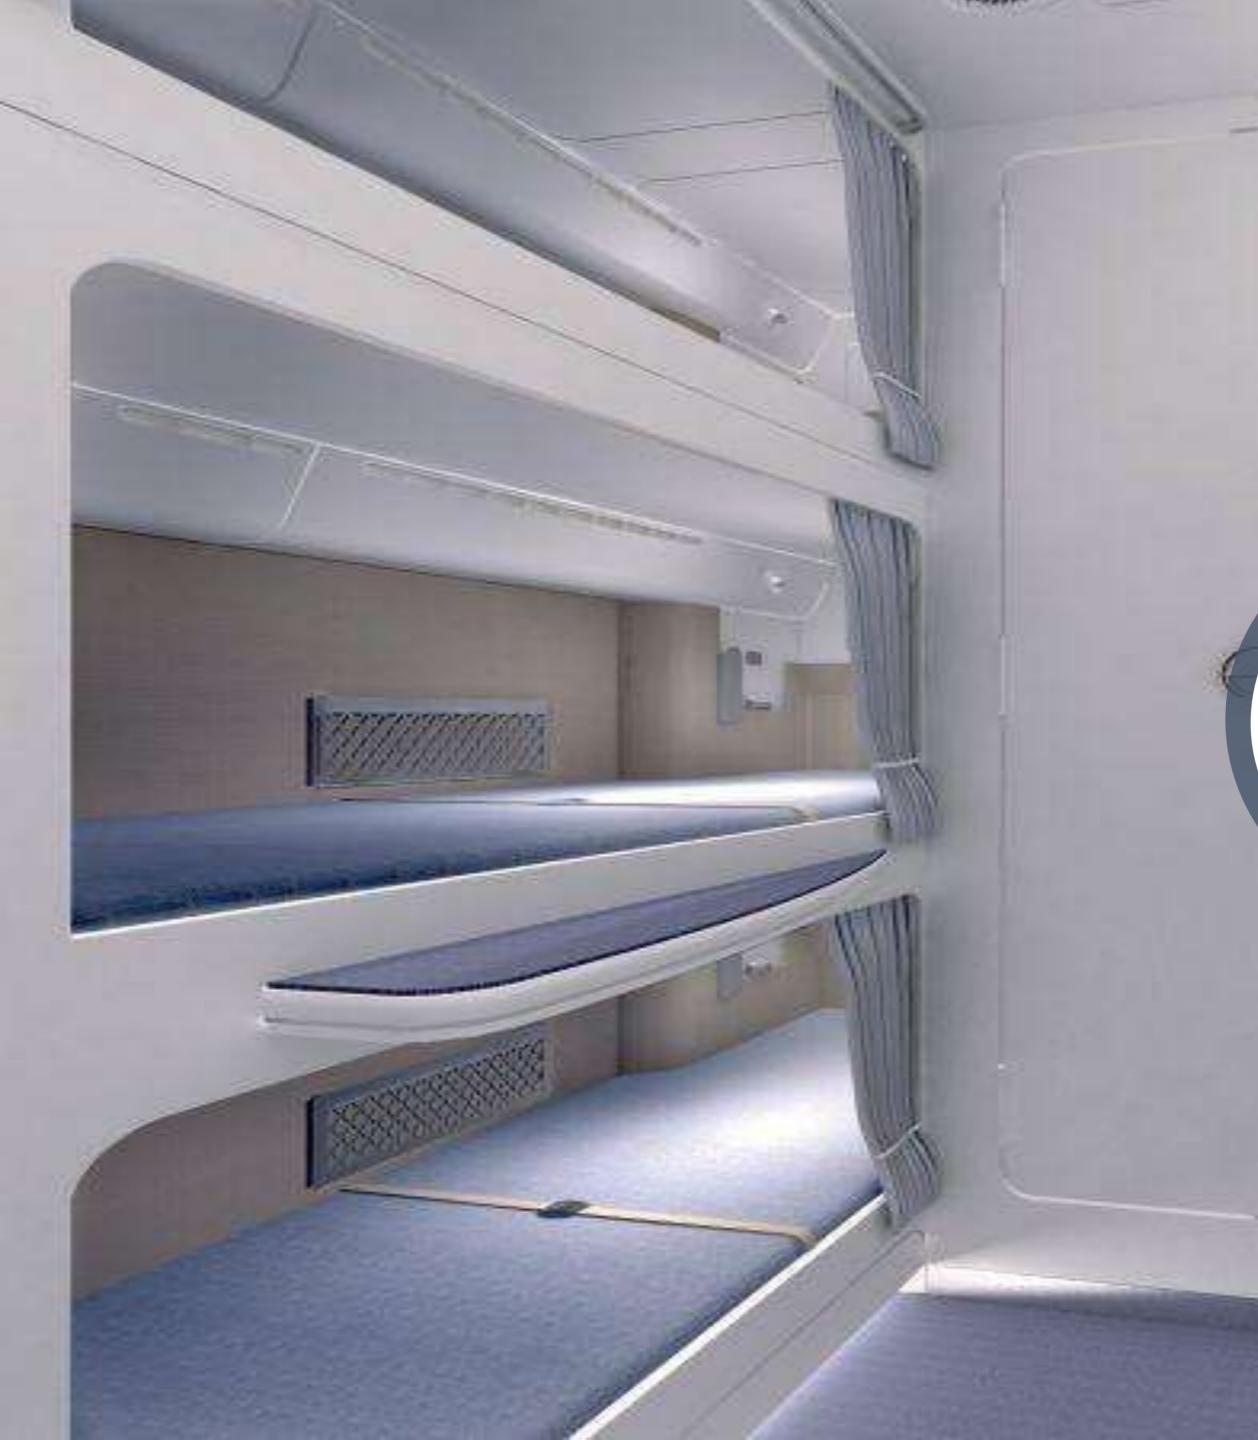

### Crew Compartments For Flight and Cabin Crews

### Single Supplier

Exclusive soft furnishing for all A350 and A380 flight and crew rest compartments.

- Wall Linings
- Carpets and Curtains
- Acoustic Isolation
- Mattresses
- Literature Pockets